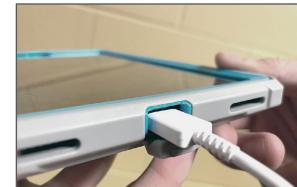

## Tablet Easy Set-Up Guide

- 1. Carefully insert the charger right side up into the charger port on the bottom edge of the device. Be careful not to twist or bend the end of the cable.
- 2. Plug the other end of the cable into an outlet and put the tablet in an easy to access location.
- 3. Use the stand and place the tablet on a hard surface, like a table or counter top.
- 4. Turn on the tablet by pressing the power button on the side of the tablet.
- 5. Select the "CareBridge" app from the home screen.
- 6. Click "Get Started" and watch the video about CareBridge.
- 7. Read and sign two consent forms: General Consent to Treat and HIPAA Privacy Authorization Information.