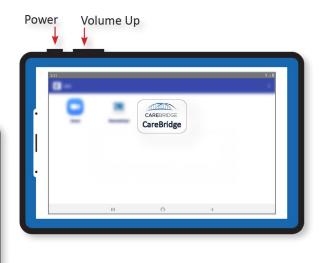

## Tablet Easy Set-Up Guide

- 1. Carefully insert the charger right side up into the charger port on the bottom edge of the device. Be careful not to twist or bend the end of the cable.
- 2. Plug the other end of the cable into an outlet and put the tablet in an easy to access location.
- 3. Use the stand and place the tablet on a hard surface, like a table or counter top.
- 4. Turn on the tablet by pressing the power button on the side of the tablet.
- 5. Select the "CareBridge" app from the home screen.
- 6. Click "Get Started" and watch the video about CareBridge.
- 7. Read and sign two consent forms: General Consent to Treat and HIPAA Privacy Authorization Information.