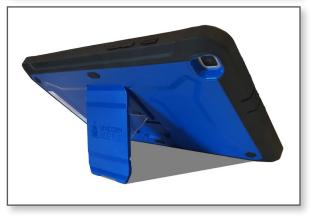

## Tablet Easy Set-Up Guide

- 1. Carefully insert the charger right side up into the charger port on the bottom edge of the device. Be careful not to twist or bend the end of the cable.
- 2. Plug the other end of the cable into an outlet and put the tablet in an easy to access location.
- 3. Use the stand and place the tablet on a hard surface, like a table or counter top.
- 4. Turn on the tablet by pressing the power button on the side of the tablet.
- 5. Select the "CareBridge" app from the home screen.
- 6. Click "Get Started" and watch the video about CareBridge.
- 7. Read and sign two consent forms: General Consent to Treat and HIPAA Privacy Authorization Information.